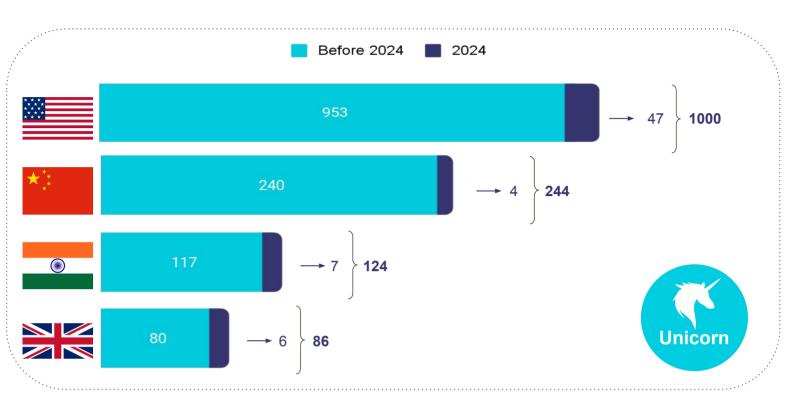

now nearly approached \$150B. Swiggy, which raised \$1.34B, was the largest tech IPO of the year worldwide. To go even further, Zomato raised over \$1B as a QIP and the company was also added to the prestigious Sensex, an index of 30 listed companies, as its 1st tech company. These indicators, put together, signal the coming of age of India's technology story.

Many thanks to our team members Vaibhav Ahuja and Ashish Soni for putting this report together.

#### **Orios Venture Partners**

## **TECH MAKES AN IPO SPLASH**



13
New Listed
Startups



\$147 Bn+
Listed Startups'
Total Market Cap



New Unicorns



\$385 Bn+
Total Unicorn
Valuation



1547
Total Number of Rounds



\$11.4 Bn+
Total
Funding



**29**Profitable
Unicorns



370
Acquisitions

# **INDIA: 3RD LARGEST TECH NATION**





## **2024 ADDED 7 UNICORNS**



## **TECH NEARS \$150BN MARKET CAP**



<sup>\*</sup> Current Market Capitalization is as of 18th December 2024

# 11 YEARS TO TURN UNICORN'24

| Year | # Unicorns | Avg. # Years<br>to Unicorn | Key Startups                       |
|------|------------|----------------------------|------------------------------------|
| 2010 | 1          | 10.0                       | make w trip                        |
| 2011 | 1          | 4.0                        | INMOBI                             |
| 2012 | 1          | 5.0                        | Flipkart 🙀                         |
| 2013 | 2          | 13.0                       | Justdial Mu Sigma DO THE MATH      |
| 2014 | 2          | 11.5                       | info <b>edge 🏲</b> snapdeal        |
| 20