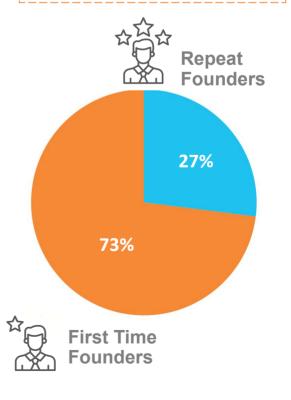

## 80% UNICORN FOUNDERS ENGINEERS

#### With 140 IIT graduates & 64 founders from Tier 1 B-Schools

**Unicorn founders from top Indian institutions** 

**Unicorn Founders - Engineering Background** 

**Unicorn By Repeat Founders** 