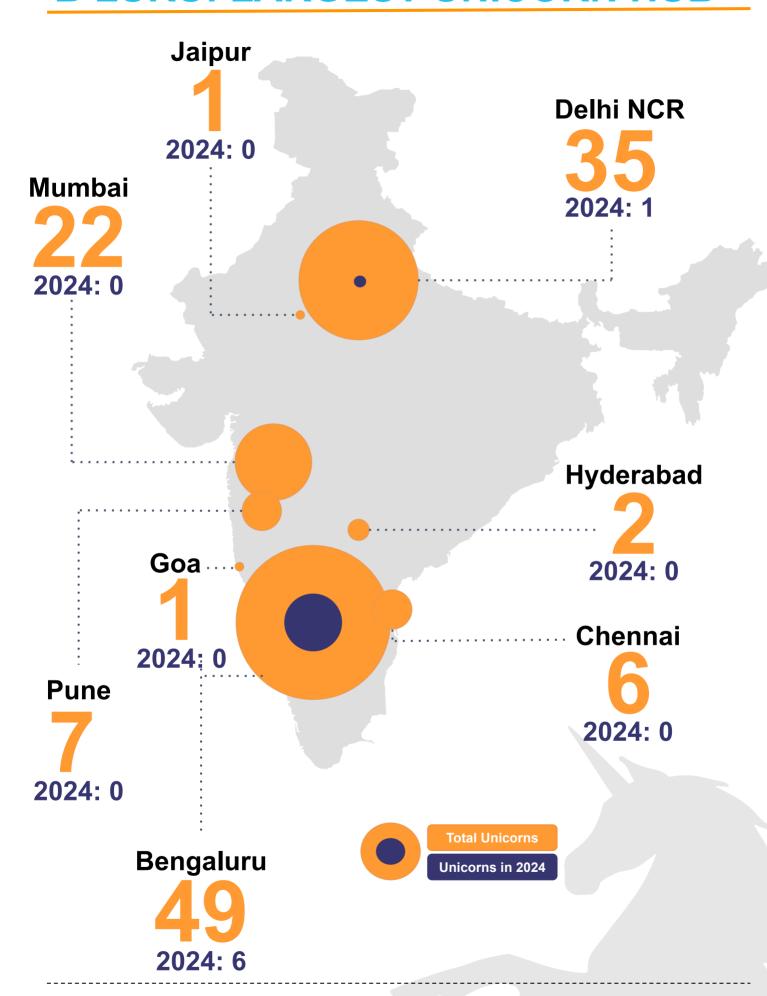

# **B'LURU: LARGEST UNICORN HUB**

## **DELHI NCR: STARTUP IPO HUB**

\* As of 18th December 2024