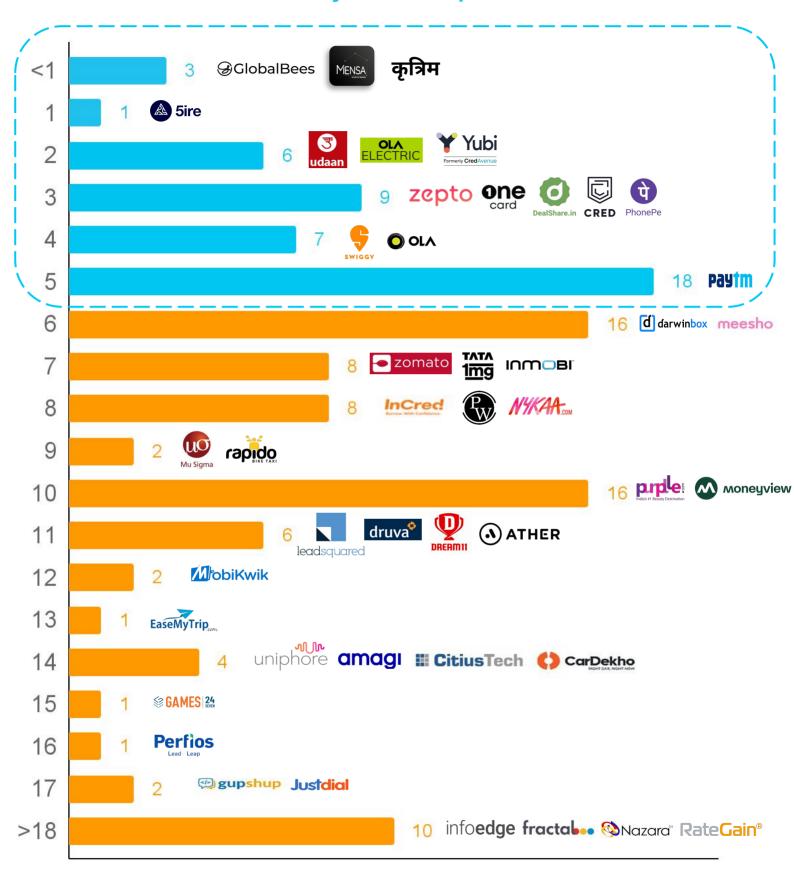

|  |  |

## **45 TURNED UNICORN IN 5 YEARS**

#### 3 Turned Unicorn within 1 year of inception



\_\_\_\_\_

# **29 PROFITABLE UNICORNS IN 2024**

| Startups            | Profit (\$Mn) | Startups             | Profit (\$Mn) |
|---------------------|---------------|----------------------|---------------|
| ■ ZERODHA           | 648.65        | moneyview            | 20.19         |
| make Wy trip        | 216.7         | RateGain®            | 17.16         |
| FIVE STAR           | 98.67         | MapmyIndia           | 15.86         |
| info <b>edge</b>    | 98.32         | zeta                 | 14.14         |
| of business         | 71.17         | mamaearth            | 13.04         |
| INFRA.MARKET        | 44.61         | EaseMyTrip           | 12.21         |
| <b>Justdial</b>     | 42.83         | Clcertis             | 11.46         |
| zomato              | 41.43