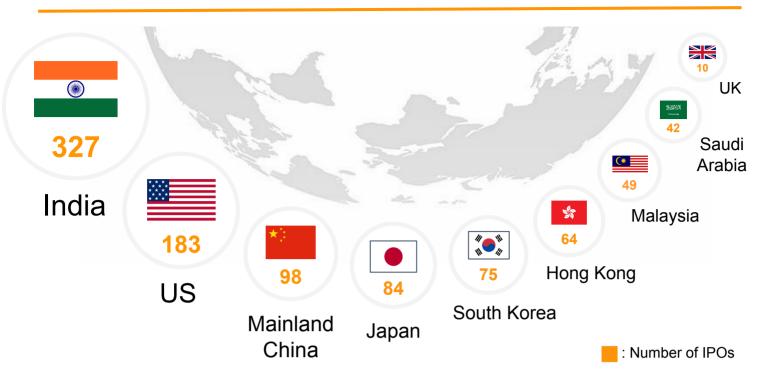

## **INDIA LEADS GLOBAL IPO MARKET IN 2024**

| Co         | untry             | IPO Value<br>(\$ Bn) | IPO Return<br>(%) | Market Cap<br>(\$ Tn) |
|------------|-------------------|----------------------|-------------------|-----------------------|
| •          | India             | 19.9                 | 37.1%             | 5.2                   |
|            | US                | 32.8                 | 46.0%             | 57.9                  |
| *:         | Mainland<br>China | 8.9                  | 123.9%            | 11.9                  |
|            | Japan             | 6.2                  | 18.2%             | 6.4                   |
|            | South Korea       | 2.9                  | - 4.7%            | 1.8                   |
| *          | Hong Kong         | 10.7                 | 16.3%             | 4.5                   |
| <b>(</b> * | Malaysia          | 1.7                  | 48.2%             | 0.4                   |
| ZENIN .    | Saudi<br>Arabia   | 4.3                  | 40.6%             | 2.6                   |
|            | UK                | 0.9                  | 5.5%              | 6.1                   |

<sup>\*</sup> Sources: Dealogic, World Federation of Exchanges, EY, LSEG (Refinitiv), S&P Capital IQ.

<sup>\*</sup> IPO return reflects YTD price changes of newly listed companies, weighted by market cap, as of December 9, 2024.

<sup>\*</sup> Market capitalization represents the total value of stock exchanges within each region as of October 2024.