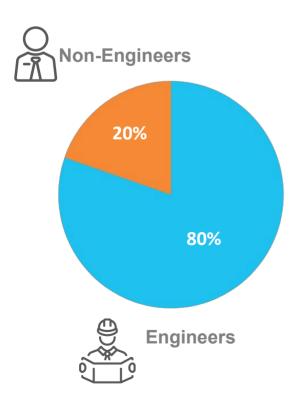

## 80% UNICORN FOUNDERS ENGINEERS

#### With 140 IIT graduates & 64 founders from Tier 1 B-Schools

**Unicorn founders from top Indian institutions** 

**Unicorn Founders - Engineering Background** 

**Unicorn By Repeat Founders** 