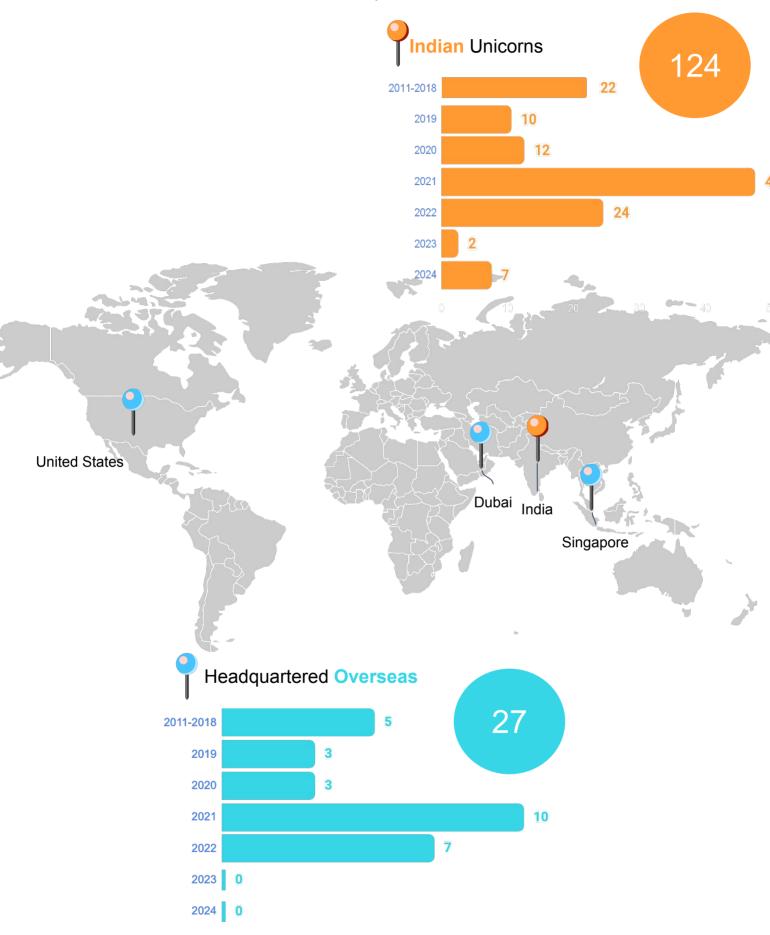

## **INDIAN UNICORNS: OVERSEAS**

## 1/5<sup>TH</sup> OF INDIAN UNICORNS HQ OVERSEAS