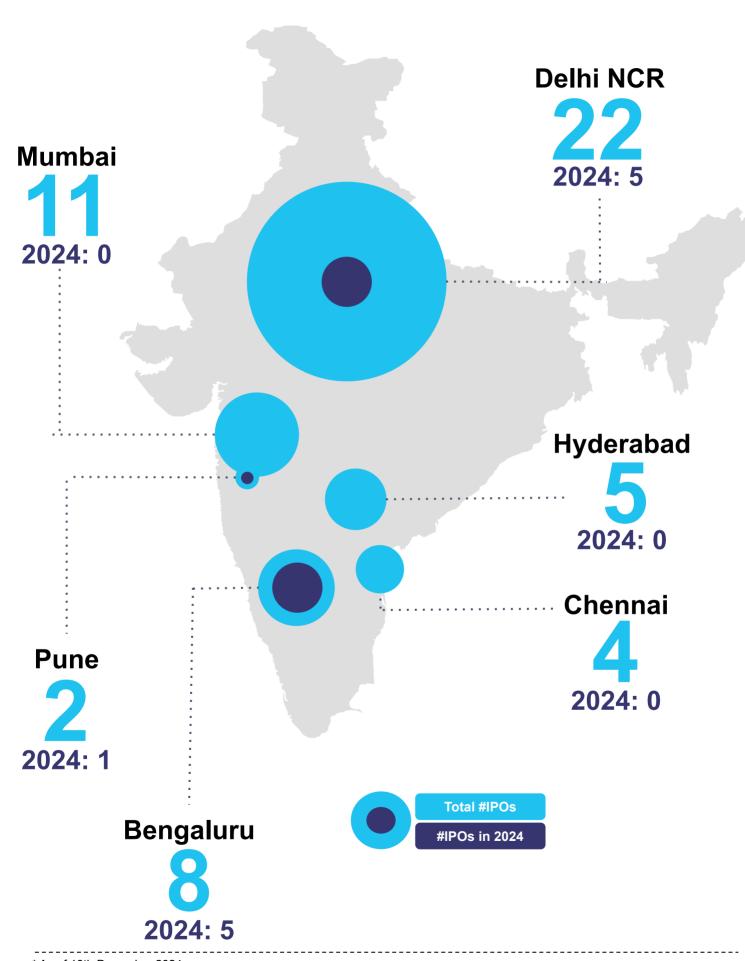

|
| *          | Hong Kong         | 10.7                 | 16.3%             | 4.5                   |
| <b>(</b> * | Malaysia          | 1.7                  | 48.2%             | 0.4                   |
| ZENIN .    | Saudi<br>Arabia   | 4.3                  | 40.6%             | 2.6                   |
|            | UK                | 0.9                  | 5.5%              | 6.1                   |

<sup>\*</sup> Sources: Dealogic, World Federation of Exchanges, EY, LSEG (Refinitiv), S&P Capital IQ.

<sup>\*</sup> IPO return reflects YTD price changes of newly listed companies, weighted by market cap, as of December 9, 2024.

<sup>\*</sup> Market capitalization represents the total value of stock exchanges within each region as of October 2024.

## **DELHI NCR: STARTUP IPO HUB**



\* As of 18th December 2024

## 2024 INDIA EXITS: IPO & M&A

**Key Acquisitions** 

**123** 

mamaearth yatta

8 IPOs

OX **AUTOS**  PLIX

Startup **Acquisitions** 



Zaggle\*





2024

370

Startup **Acquisitions**  13 IPOs























**IPOs Expected In 2025** 































# 2024's TOP 10 STARTUP IPOs

| Startups                     | Sector          | IPO Listing   | Returns<br>After Listing |
|------------------------------|-----------------|---------------|--------------------------|
| MobiKwik                     | FinTech         | December 2024 | 20.0%                    |
| BLACKBUCK                    | LogisticsTech   | November 2024 | 61.3%                    |
| SWIGGY                       | FoodTech        | November 2024 | 37.5%