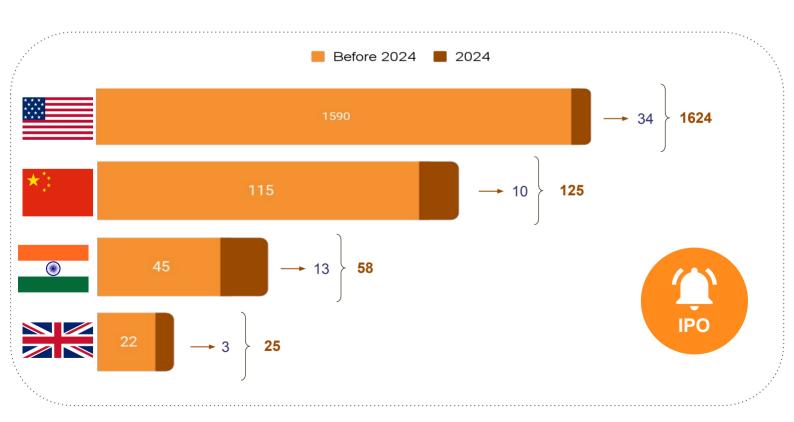

## **INDIA HAS SEEN 22 UNICORN IPOs SO FAR**

| Startups                                                                                                                                                                                                                                                                                                                                                                                                                                                                                                                                                                                                                                                                                                                                                                                                                                                                                                                                                                                                                                                                                                                                                                                                                                                                                                                                                                                                                                                                                                                                                                                                                                                                                                                                                                                                                                                                                                                                                                                                                                                                                                                       | (+/-) Listing Price | Startups         | (+/-) Listing Price |
|--------------------------------------------------------------------------------------------------------------------------------------------------------------------------------------------------------------------------------------------------------------------------------------------------------------------------------------------------------------------------------------------------------------------------------------------------------------------------------------------------------------------------------------------------------------------------------------------------------------------------------------------------------------------------------------------------------------------------------------------------------------------------------------------------------------------------------------------------------------------------------------------------------------------------------------------------------------------------------------------------------------------------------------------------------------------------------------------------------------------------------------------------------------------------------------------------------------------------------------------------------------------------------------------------------------------------------------------------------------------------------------------------------------------------------------------------------------------------------------------------------------------------------------------------------------------------------------------------------------------------------------------------------------------------------------------------------------------------------------------------------------------------------------------------------------------------------------------------------------------------------------------------------------------------------------------------------------------------------------------------------------------------------------------------------------------------------------------------------------------------------|---------------------|------------------|---------------------|
| <b>M</b> obiKwik                                                                                                                                                                                                                                                                                                                                                                                                                                                                                                                                                                                                                                                                                                                                                                                                                                                                                                                                                                                                                                                                                                                                                                                                                                                                                                                                                                                                                                                                                                                                                                                                                                                                                                                                                                                                                                                                                                                                                                                                                                                                                                               | 20.0%               | RateGain®        | 104.4%              |
| BLACKBUCK                                                                                                                                                                                                                                                                                                                                                                                                                                                                                                                                                                                                                                                                                                                                                                                                                                                                                                                                                                                                                                                                                                                                                                                                                                                                                                                                                                                                                                                                                                                                                                                                                                                                                                                                                                                                                                                                                                                                                                                                                                                                                                                      | 61.3%               | paytm            | - 48.2%             |
| SWIGGY                                                                                                                                                                                                                                                                                                                                                                                                                                                                                                                                                                                                                                                                                                                                                                                                                                                                                                                                                                                                                                                                                                                                                                                                                                                                                                                                                                                                                                                                                                                                                                                                                                                                                                                                                                                                                                                                                                                                                                                                                                                                                                                         | 37.5%               | NYKAA-           | - 48.5%             |
| digit                                                                                                                                                                                                                                                                                                                                                                                                                                                                                                                                                                                                                                                                                                                                                                                                                                                                                                                                                                                                                                                                                                                                                                                                                                                                                                                                                                                                                                                                                                                                                                                                                                                                                                                                                                                                                                                                                                                                                                                                                                                                                                                          | 19.5%               | zomato           | 151.6%              |
| <b>OLA</b><br>ELECTRIC                                                                                                                                                                                                                                                                                                                                                                                                                                                                                                                                                                                                                                                                                                                                                                                                                                                                                                                                                                                                                                                                                                                                                                                                                                                                                                                                                                                                                                                                                                                                                                                                                                                                                                                                                                                                                                                                                                                                                                                                                                                                                                         | 26.9%               | policybazaar     | 86.7%               |
| FIRST COMMENTS ASSAULT STATE S | - 4.1%              | MapmyIndia       | 10.0%               |
| mamaearth                                                                                                                                                                                                                                                                                                                                                                                                                                                                                                                                                                                                                                                                                                                                                                                                                                                                                                                                                                                                                                                                                                                                                                                                                                                                                                                                                                                                                                                                                                                                                                                                                                                                                                                                                                                                                                                                                                                                                                                                                                                                                                                      | - 23.6%             | Nazara           | 5.8%                |
| DELHIVELA                                                                                                                                                                                                                                                                                                                                                                                                                                                                                                                                                                                                                                                                                                                                                                                                                                                                                                                                                                                                                                                                                                                                                                                                                                                                                                                                                                                                                                                                                                                                                                                                                                                                                                                                                                                                                                                                                                                                                                                                                                                                                                                      | - 25.2%             | indiamart.com    | 299.9%              |
| FIVE STAR                                                                                                                                                                                                                                                                                                                                                                                                                                                                                                                                                                                                                                                                                                                                                                                                                                                                                                                                                                                                                                                                                                                                                                                                                                                                                                                                                                                                                                                                                                                                                                                                                                                                                                                                                                                                                                                                                                                                                                                                                                                                                                                      | 51.7%               | Justdial         | 71.1%               |
| EaseMyTrip                                                                                                                                                                                                                                                                                                                                                                                                                                                                                                                                                                                                                                                                                                                                                                                                                                                                                                                                                                                                                                                                                                                                                                                                                                                                                                                                                                                                                                                                                                                                                                                                                                                                                                                                                                                                                                                                                                                                                                                                                                                                                                                     | 27.1%               | makewtrip        | 369.6%              |
| freshworks                                                                                                                                                                                                                                                                                                                                                                                                                                                                                                                                                                                                                                                                                                                                                                                                                                                                                                                                                                                                                                                                                                                                                                                                                                                                                                                                                                                                                                                                                                                                                                                                                                                                                                                                                                                                                                                                                                                                                                                                                                                                                                                     | 232.9%              | info <b>edge</b> | 7769.7%             |