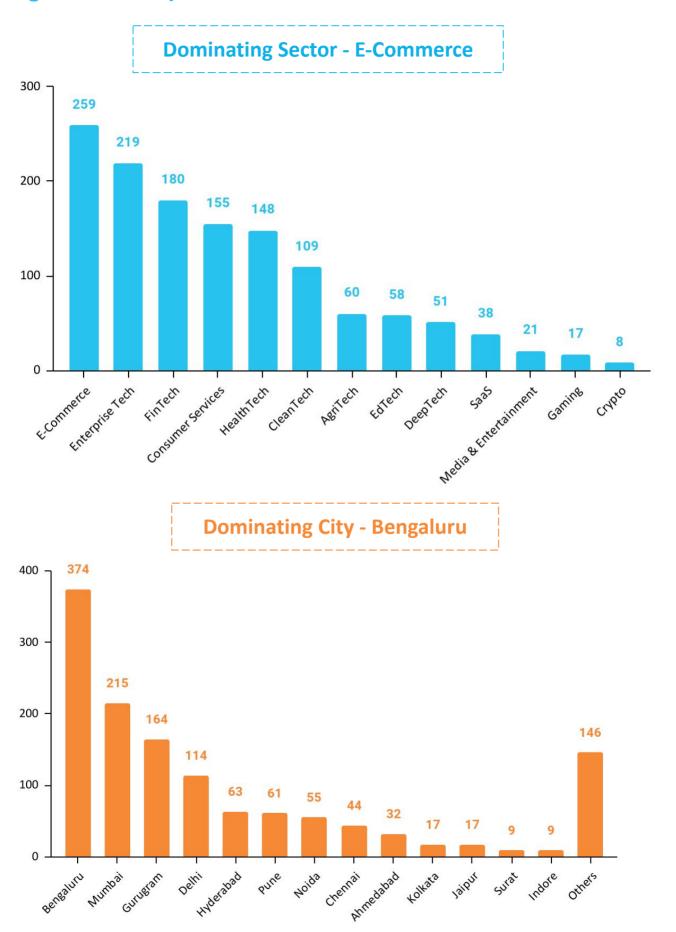

## **E-COMMERCE DOMINATED IN 2024**

#### **Bengaluru Startups Raised The Most #Rounds**