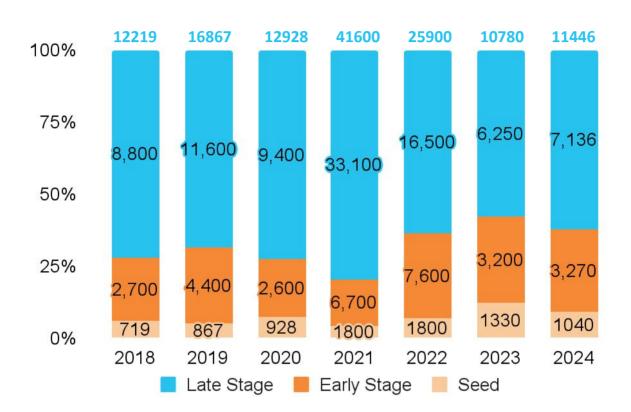

## **FEWER DEALS, LARGER TICKETS IN 2024**

#### With 62% Being Raised in Late Stage Rounds

#### **Stage-wise Total Deals**

\* As of 18th December 2024