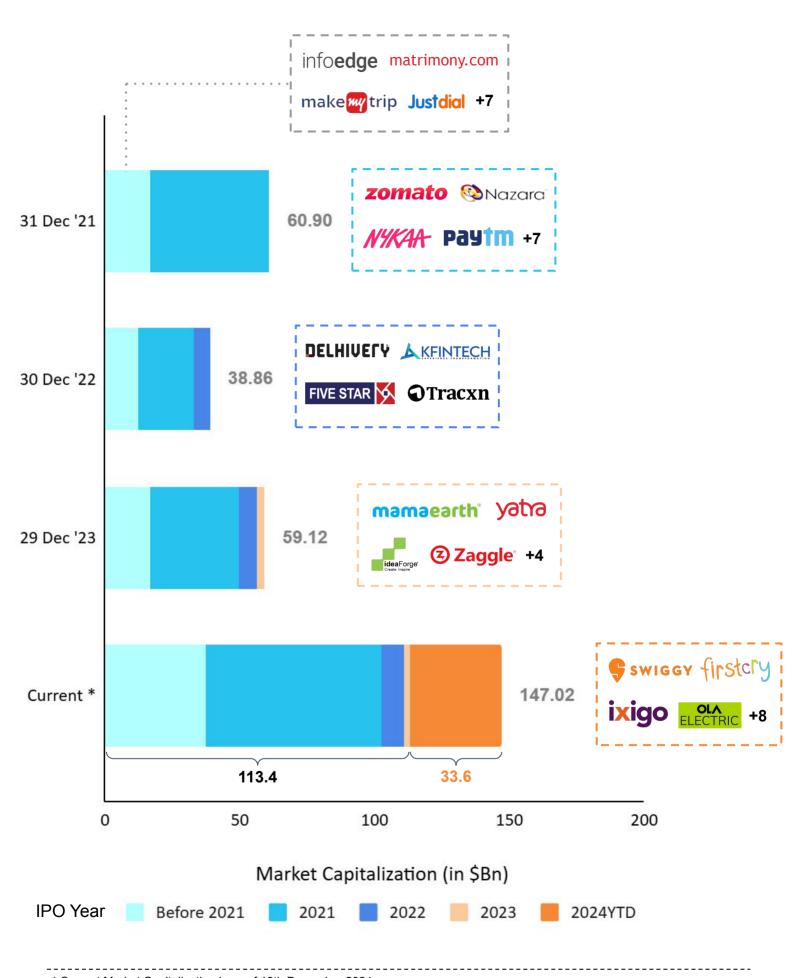

## **TECH NEARS \$150BN MARKET CAP**

<sup>\*</sup> Current Market Capitalization is as of 18th December 2024