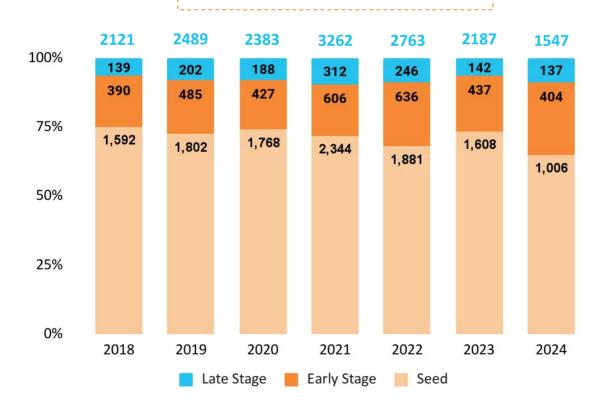

## **FEWER DEALS, LARGER TICKETS IN 2024**

#### With 62% Being Raised in Late Stage Rounds

#### **Stage-wise Total Deals**

\* As of 18th December 2024