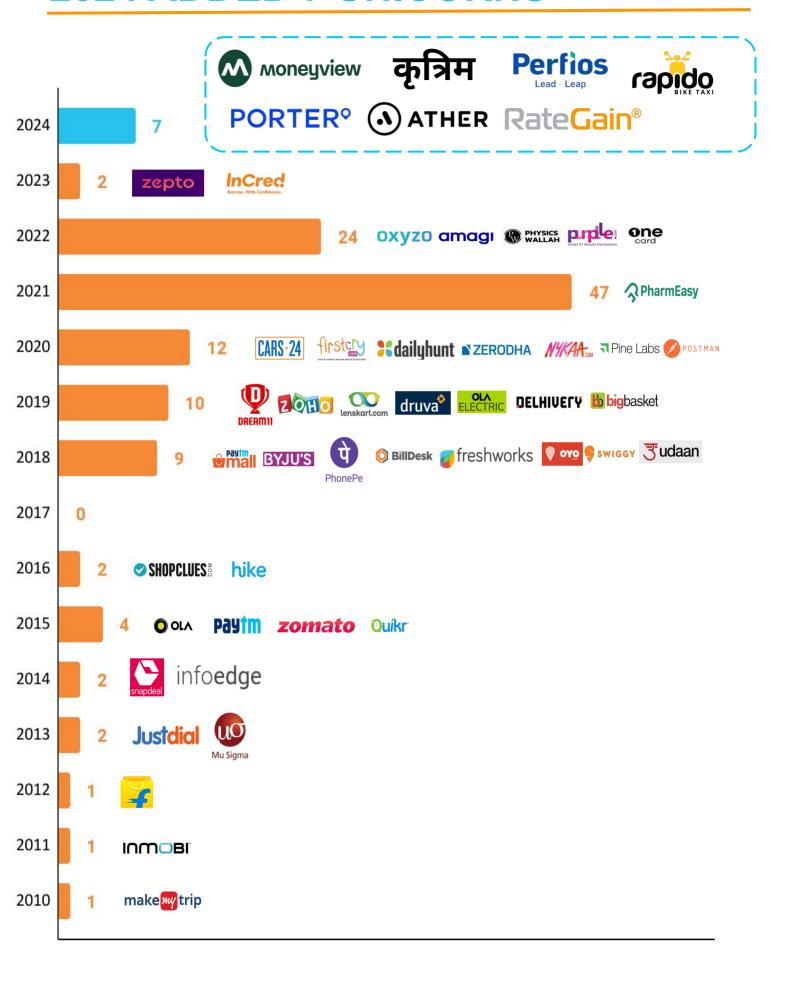

## **2024 ADDED 7 UNICORNS**

# 11 YEARS TO TURN UNICORN'24

| Year | # Unicorns | Avg. # Years<br>to Unicorn | Key Startups                       |
|------|------------|----------------------------|------------------------------------|
| 2010 | 1          | 10.0                       | make w trip                        |
| 2011 | 1          | 4.0                        | INMOBI                             |
| 2012 | 1          | 5.0                        | Flipkart 🙀                         |
| 2013 | 2          | 13.0                       | Justdial Mu Sigma DO THE MATH      |
| 2014 | 2          | 11.5                       | info <b>edge 🏲</b> snapdeal        |
| 2015 | 4          | 5.8                        | OLA Paytm zomato                   |
| 2016 | 2          | 4.5                        | hike <b>SHOPCLUES</b> <sup>₹</sup> |
| 2017 | 0          | -                          |                                    |
| 2018 | 9          | 6.6                        | BYJU'S' OYO \$ SWIGGY S udaan      |
| 2019 | 10         | 9.9                        | druva DELHIVETY PREAM11            |
| 2020 | 12         | 9.9                        | ARazorpay NZERODHA NYKAA CARS.24   |
| 2021 | 47         | 8.0                        | PharmEasy CRED digit OGroww        |
| 2022 | 24         | 8.4**                      | OLIVSPACE OOPEN fractal OXYZO      |
| 2023 | 2          | 5.5                        | zepto InCred                       |
| 2024 | 7          | 11                         | Moneyview Perfice ATHER rapido     |